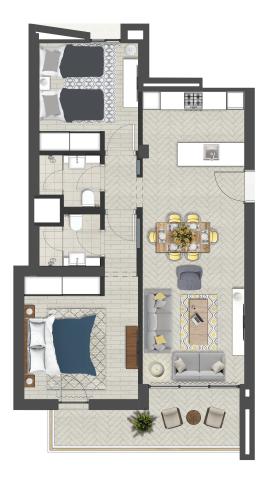

# AYLA BEACH APARTMENTS B05.02.02

#### Building Summary :

| Building number   |
|-------------------|
| No. of floors     |
| No. of apartments |
| Common amenities  |

5

3

6

| Playgrounds, Private Beach & Beach Facilities

### Apartment Summary:

| Apartment code             | B05.02.02               |
|----------------------------|-------------------------|
| Apartment type             | simplex<br>with balcony |
| Floor                      | 2                       |
| No. of bedrooms            | 2                       |
| Internal area (m²)         | 88.47 m <sup>2</sup>    |
| Balcony area (Covered)(m²) | 9.91 m <sup>2</sup>     |
| Terrace area(m²)           | 1.00 m <sup>2</sup>     |
| Total Area (m²)            | 98.38 m                 |