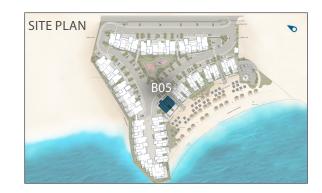

# AYLA BEACH APARTMENTS B05.02.02

#### Building Summary :

| Building number   |
|-------------------|
| No. of floors     |
| No. of apartments |
| Common amenities  |

5

3

6

| Playgrounds, Private Beach & Beach Facilities

### Apartment Summary:

| Apartment code             | B05.02.02               |
|----------------------------|-------------------------|
| Apartment type             | simplex<br>with balcony |
| Floor                      | 2                       |
| No. of bedrooms            | 2                       |
| Internal area (m²)         | 88.47 m <sup>2</sup>    |
| Balcony area (Covered)(m²) | 9.91 m <sup>2</sup>     |
| Terrace area(m²)           | 1.00 m <sup>2</sup>     |
| Total Area (m²)            | 98.38 m                 |