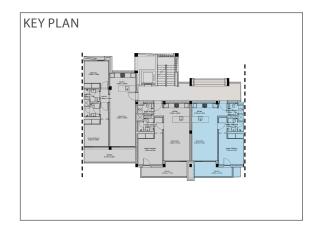

# AYLA BEACH APARTMENTS B11.03.01

#### Building Summary :

| Building number   |
|-------------------|
| No. of floors     |
| No. of apartments |
| Common amenities  |

| 11

4

10

| Common Terrace, Playgrounds, Private Beach & Beach Facilities

#### Apartment Summary:

| Apartment code                          | B11.03.01               |
|-----------------------------------------|-------------------------|
| Apartment type                          | simplex<br>with balcony |
| Floor                                   | 3                       |
| No. of bedrooms                         | 1                       |
| Internal area (m²)                      | 60.63 m <sup>2</sup>    |
| Balcony area (Covered)(m <sup>2</sup> ) | 9.56 m <sup>2</sup>     |
| Terrace area(m²)                        | -                       |
| Total area(m²)                          | 70.19                   |