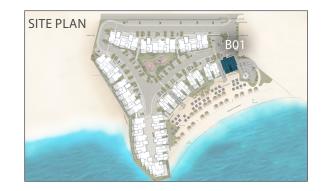

# AYLA BEACH APARTMENTS B01.01.01

### Building Summary :

| Building number   |
|-------------------|
| No. of floors     |
| No. of apartments |
| Common amenities  |

1

3

5

| Playgrounds, Private Beach & Beach Facilities

### Apartment Summary:

| Apartment code             | B01.01.01               |
|----------------------------|-------------------------|
| Apartment type             | simplex<br>with terrace |
| Floor                      | 1                       |
| No. of bedrooms            | 2 + housekeeper         |
| Internal area (m²)         | 95.82 m <sup>2</sup>    |
| Balcony area (Covered)(m²) | 9.91 m <sup>2</sup>     |
| Terrace area(m²)           | 42.00 m <sup>2</sup>    |
| Total area(m²)             | 105,73                  |