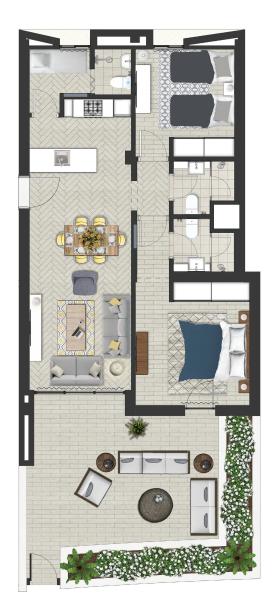

# AYLA BEACH APARTMENTS B05.02.02

#### Building Summary :

| Building number   |
|-------------------|
| No. of floors     |
| No. of apartments |
| Common amenities  |

5

3

6

| Playgrounds, Private Beach & Beach Facilities

### Apartment Summary:

| Apartment code             | B05.02.02               |
|----------------------------|-------------------------|
| Apartment type             | simplex<br>with balcony |
| Floor                      | 2                       |
| No. of bedrooms            | 2                       |
| Internal area (m²)         | 88.47 m <sup>2</sup>    |
| Balcony area (Covered)(m²) | 9.91 m <sup>2</sup>     |
| Terrace area(m²)           | 1.00 m <sup>2</sup>     |
| Total Area (m²)            | 98.38 m                 |