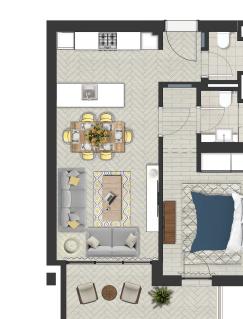

# AYLA BEACH APARTMENTS B11.03.01

#### Building Summary :

| Building number   |
|-------------------|
| No. of floors     |
| No. of apartments |
| Common amenities  |

| 11

4

10

| Common Terrace, Playgrounds, Private Beach & Beach Facilities

#### Apartment Summary:

| Apartment code                          | B11.03.01               |
|-----------------------------------------|-------------------------|
| Apartment type                          | simplex<br>with balcony |
| Floor                                   | 3                       |
| No. of bedrooms                         | 1                       |
| Internal area (m²)                      | 60.63 m <sup>2</sup>    |
| Balcony area (Covered)(m <sup>2</sup> ) | 9.56 m <sup>2</sup>     |
| Terrace area(m²)                        | -                       |
| Total area(m²)                          | 70.19                   |