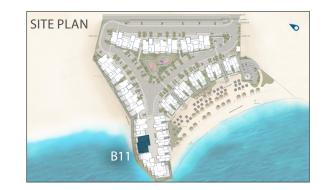

# AYLA BEACH APARTMENTS B11.03.01

#### Building Summary :

| Building number   |
|-------------------|
| No. of floors     |
| No. of apartments |
| Common amenities  |

| 11

4

10

| Common Terrace, Playgrounds, Private Beach & Beach Facilities

#### Apartment Summary:

| Apartment code                          | B11.03.01               |
|-----------------------------------------|-------------------------|
| Apartment type                          | simplex<br>with balcony |
| Floor                                   | 3                       |
| No. of bedrooms                         | 1                       |
| Internal area (m²)                      | 60.63 m <sup>2</sup>    |
| Balcony area (Covered)(m <sup>2</sup> ) | 9.56 m <sup>2</sup>     |
| Terrace area(m²)                        | -                       |
| Total area(m²)                          | 70.19                   |