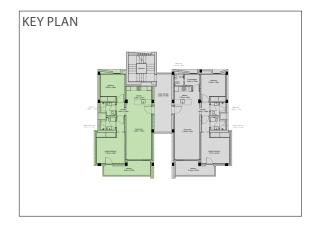

# AYLA BEACH APARTMENTS B05.02.02

#### Building Summary :

| Building number   |
|-------------------|
| No. of floors     |
| No. of apartments |
| Common amenities  |

5

3

6

| Playgrounds, Private Beach & Beach Facilities

### Apartment Summary:

| Apartment code             | B05.02.02               |
|----------------------------|-------------------------|
| Apartment type             | simplex<br>with balcony |
| Floor                      | 2                       |
| No. of bedrooms            | 2                       |
| Internal area (m²)         | 88.47 m <sup>2</sup>    |
| Balcony area (Covered)(m²) | 9.91 m <sup>2</sup>     |
| Terrace area(m²)           | 1.00 m <sup>2</sup>     |
| Total Area (m²)            | 98.38 m                 |