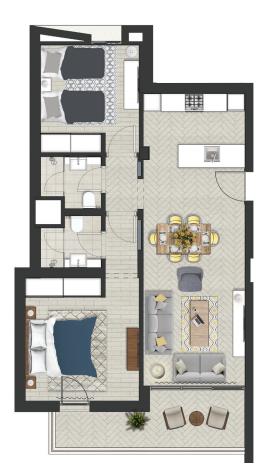

# AYLA BEACH APARTMENTS B19.04.05

## Apartment Summary:

| Apartment code                          | B19.04.05               |
|-----------------------------------------|-------------------------|
| Apartment type                          | simplex<br>with balcony |
| Floor                                   | 4                       |
| No. of bedrooms                         | 2                       |
| Internal area (m²)                      | 87.88 m <sup>2</sup>    |
| Balcony area (Covered)(m <sup>2</sup> ) | 9.57 m <sup>2</sup>     |
| Terrace area(m²)                        | 1.00 m <sup>2</sup>     |
| HcHJ`area(m²)                           | - +"()                  |