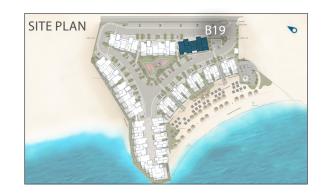

# AYLA BEACH APARTMENTS B19.04.05

## Building Summary :

| Building number   |  |
|-------------------|--|
| No. of floors     |  |
| No. of apartments |  |
| Common amenities  |  |

19

5

22

Common Terrace, Playgrounds, Private Beach & Beach Facilities

## Apartment Summary:

| Apartment code                          | B19.04.05               |
|-----------------------------------------|-------------------------|
| Apartment type                          | simplex<br>with balcony |
| Floor                                   | 4                       |
| No. of bedrooms                         | 2                       |
| Internal area (m²)                      | 87.88 m <sup>2</sup>    |
| Balcony area (Covered)(m <sup>2</sup> ) | 9.57 m <sup>2</sup>     |
| Terrace area(m²)                        | 1.00 m <sup>2</sup>     |
| HcHJ`area(m²)                           | - +"()                  |