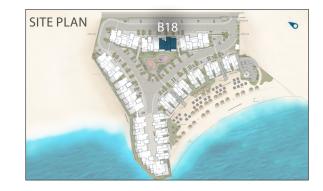

# AYLA BEACH APARTMENTS B18.03.01

# Building Summary :

| Building number   | 18                              |
|-------------------|---------------------------------|
| No. of floors     | 5                               |
| No. of apartments | 16                              |
| Common amenities  | Common Terrace,<br>Playgrounds, |

## Apartment Summary:

| Apartment code                          | B18.03.01               |
|-----------------------------------------|-------------------------|
| Apartment type                          | simplex<br>with balcony |
| Floor                                   | 3                       |
| No. of bedrooms                         | 2 + housekeeper         |
| Internal area (m²)                      | 93.93 m <sup>2</sup>    |
| Balcony area (Covered)(m <sup>2</sup> ) | 9.57 m <sup>2</sup>     |
| Terrace area(m²)                        | -                       |
| HcHU`area(m²)                           | %\$' ") \$              |