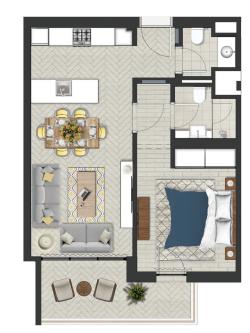

# AYLA BEACH APARTMENTS B17.02.01

## Apartment Summary:

| Apartment code                          | B17.02.01               |
|-----------------------------------------|-------------------------|
| Apartment type                          | simplex<br>with balcony |
| Floor                                   | 2                       |
| No. of bedrooms                         | 1                       |
| Internal area (m²)                      | 60.63 m <sup>2</sup>    |
| Balcony area (Covered)(m <sup>2</sup> ) | 9.57 m <sup>2</sup>     |
| Terrace area(m²)                        | -                       |
| ѤѠ`area(m²)                             | +\$"&\$                 |