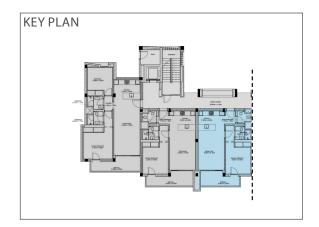

# AYLA BEACH APARTMENTS B17.02.01

# Building Summary :

| Building number   |
|-------------------|
| No. of floors     |
| No. of apartments |
| Common amenities  |

17

5

13

| Common Terrace, Playgrounds, Private Beach & Beach Facilities

## Apartment Summary:

| Apartment code                          | B17.02.01               |
|-----------------------------------------|-------------------------|
| Apartment type                          | simplex<br>with balcony |
| Floor                                   | 2                       |
| No. of bedrooms                         | 1                       |
| Internal area (m²)                      | 60.63 m <sup>2</sup>    |
| Balcony area (Covered)(m <sup>2</sup> ) | 9.57 m <sup>2</sup>     |
| Terrace area(m²)                        | -                       |
| ѤѠ`area(m²)                             | +\$"&\$                 |