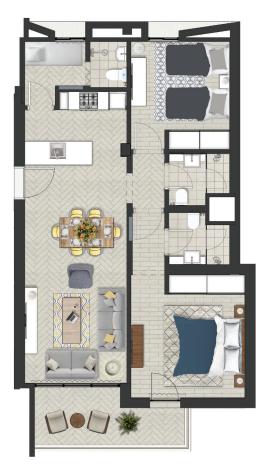

# AYLA BEACH APARTMENTS B19.04.05

## Apartment Summary:

| Apartment code                          | B19.04.05               |
|-----------------------------------------|-------------------------|
| Apartment type                          | simplex<br>with balcony |
| Floor                                   | 4                       |
| No. of bedrooms                         | 2                       |
| Internal area (m²)                      | 87.88 m <sup>2</sup>    |
| Balcony area (Covered)(m <sup>2</sup> ) | 9.57 m <sup>2</sup>     |
| Terrace area(m²)                        | 1.00 m <sup>2</sup>     |
| HcHJ`area(m²)                           | - +"()                  |